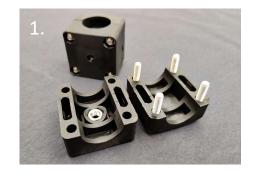

## **ANCHOR HOLDER**

PRODUCT: 19021

For stowing vertically 5-10 kg Bruce-anchors.

Connectors for horizontal and vertical

Ø 25 mm tubing included.

## available rail connectors:

22 mm adapter no: 19402.09 30 mm product no: 19404.30 32 mm product no: 19404.32

- 1. Attach connectors with nuts to the rail tubing.
- 2. Assemble the holder to connectors by using fixed fastening points and strap holder with strap at the bottom.
- 3. Alternatively use the adjustable holder at the top or at the bottom.