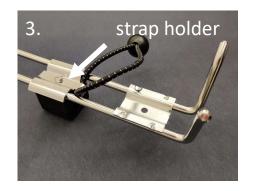

## available rail connectors:

22 mm adapter no: 19402.09 30 mm product no: 19404.30 32 mm product no: 19404.32

- 1. Attach connectors with nuts to the rail tubing.
- 2. Assemble the holder to connectors by using fixed fastening points and strap holder with strap at the bottom.
- 3. Alternatively use the adjustable holder at the top or at the bottom.

Attach the anchor to the hook with a shackle and lock it with the rubber strap at the bottom.

NOTE! At sea, conditions always reach a point where everything's endurance is exceeded. For this reason, you as the user always have the final responsibility for the use and possible damages that may arise when the product is used.