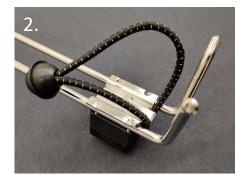

Attach the anchor to the hook with a shackle and lock it with the rubber strap at the bottom.

NOTE! At sea, conditions always reach a point where everything's endurance is exceeded. For this reason, you as the user always have the final responsibility for the use and possible damages that may arise when the product is used.